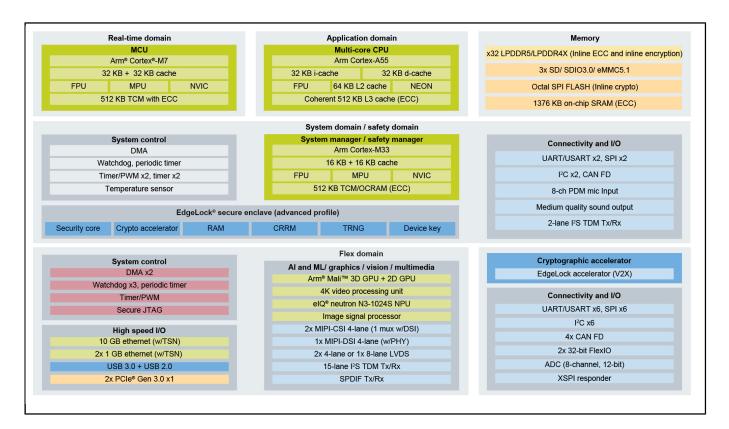

### i.MX 95 Applications Processor Block Diagram

View additional information for i.MX 95 Applications Processor Family: High-Performance, Safety Enabled Platform with elQ® Neutron NPU.

Note: The information on this document is subject to change without notice.