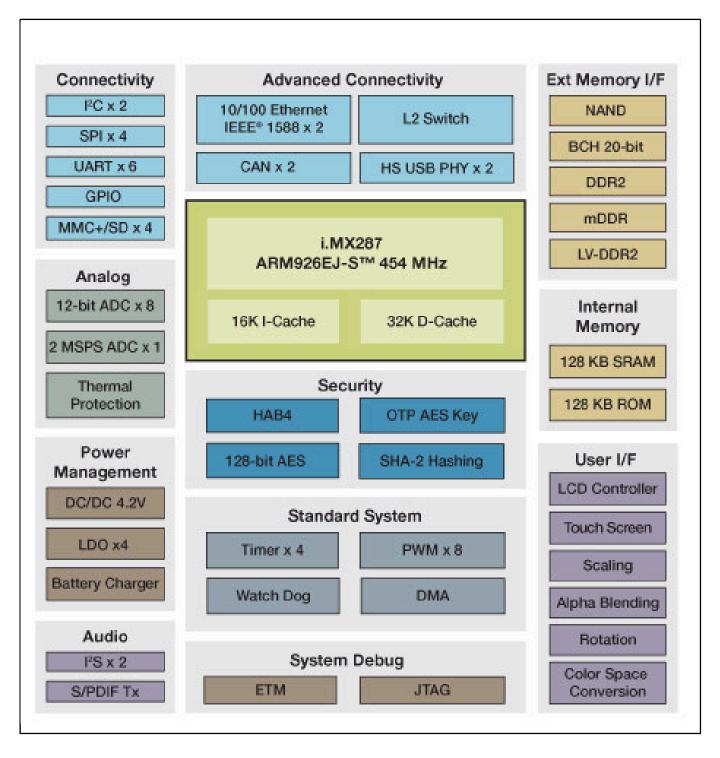

## i.MX287 Multimedia Applications Processor Block Diagram Block Diagram

View additional information for Multimedia Applications Processors - Dual Ethernet, Dual CAN, LCD Touch Screen, Arm9™ Core.

Note: The information on this document is subject to change without notice.