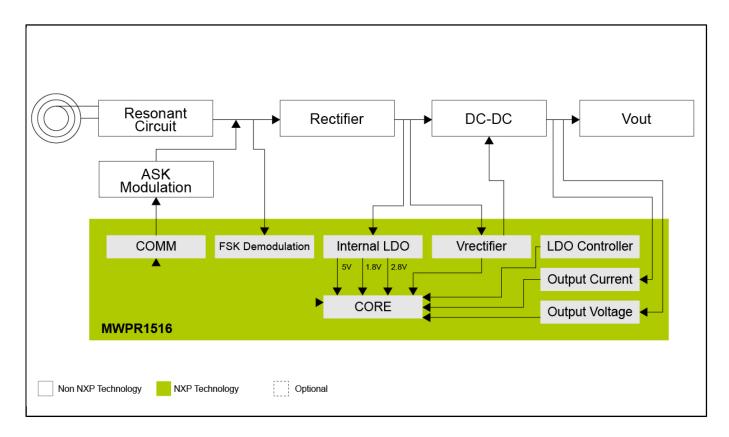

## WPR1500-BUCK

Not Recommended for New Designs Recommended to use: WPR1500-HV

Last Updated: Dec 14, 2024

The 15-watt wireless charging receiver reference design with buck architecture uses the NXP® MWPR1516 receiver controller IC to manage and perform all control functions necessary to implement a wireless charging receiver solution.

## Wireless Charging Receiver Block Diagram