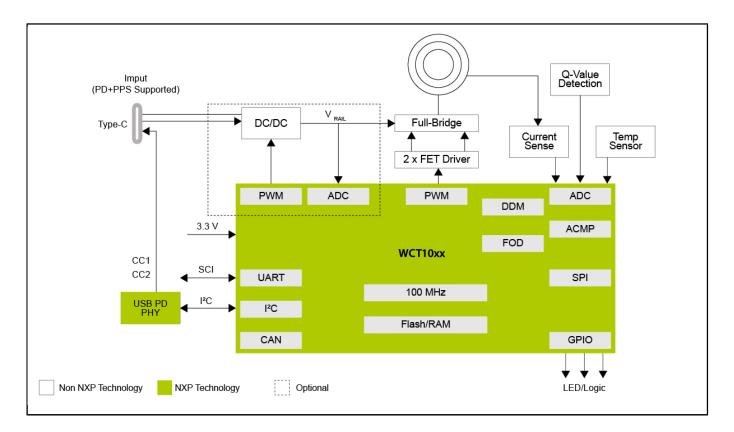

# MP-All Fixed Frequency Transmitter 22 Watt Capability Reference Design

## WCT-15W1CFFPD

Last Updated: Dec 14, 2024

The 22 W MP-A11 single-coil fixed frequency wireless charging transmitter reference design uses the WCT10xx transmitter controller IC that integrates all required functions for the wireless power consortium (WPC) Qi-compliant wireless power transmitter design.

WCT-15W1CFFPD Qi Wireless Charging Transmitter Solution - Fact Sheet

## **Fixed Frequency Transmitter Block Diagram**



### View additional information for MP-A11 Fixed Frequency Transmitter 22 Watt Capability Reference Design.

Note: The information on this document is subject to change without notice.

#### www.nxp.com

NXP and the NXP logo are trademarks of NXP B.V. All other product or service names are the property of their respective owners. The related technology may be protected by any or all of patents, copyrights, designs and trade secrets. All rights reserved. © 2025 NXP B.V.