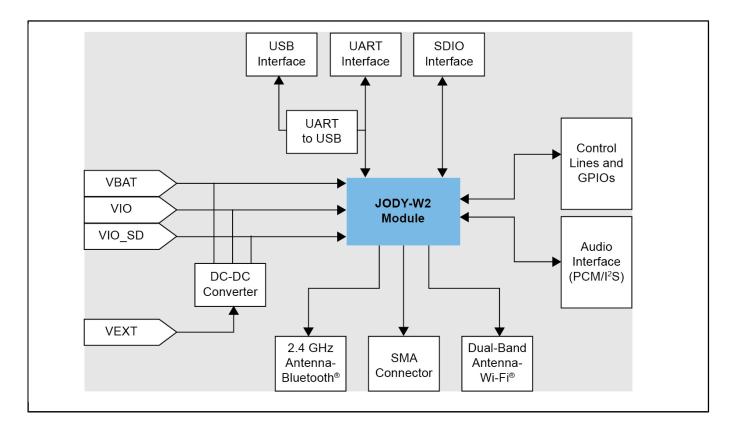

- An external connector to all host interfaces (SDIO and UART)
- PCM interface through an on board accessible connector
- GPIO pins that are accessible through an on board connector
- Internal dual-band 2.4/5 GHz antennas for Wi-Fi and Bluetooth
- SMA connectors for external antennas
- Module interfaces that are all externally available via the pin headers

## **Evaluation Kit JODY-W263 Block Diagram Block Diagram**

View additional information for Eval kit for JODY-W263 Wi-Fi®/Bluetooth® module.

Note: The information on this document is subject to change without notice.