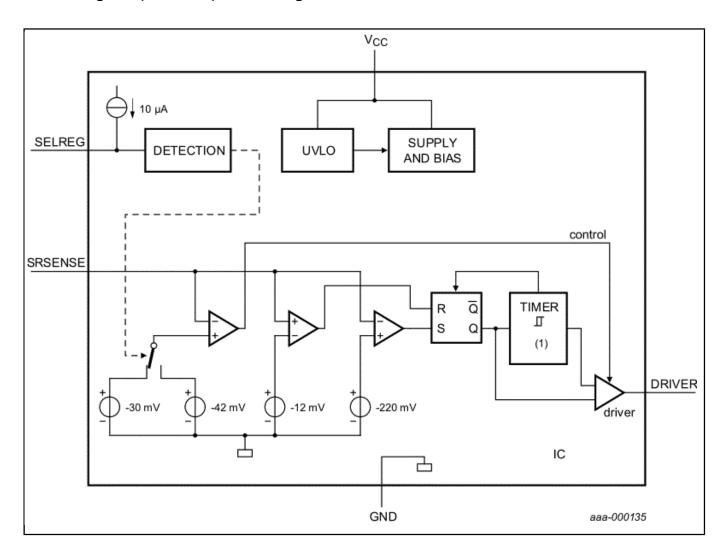

## Block diagram (TEA1792) Block Diagram

View additional information for Synchronous Rectification Controller Suitable for Both High-Side and Low-Side Control.

Note: The information on this document is subject to change without notice.