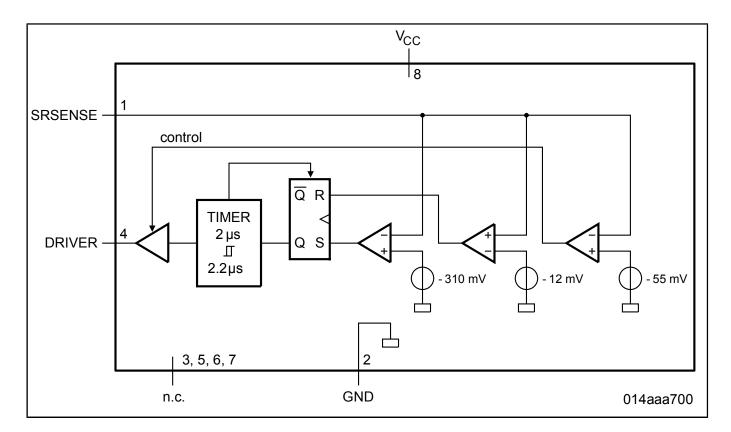

## **TEA1791T Block Diagram Block Diagram**

View additional information for Synchronous Rectification Controller Suitable for Both High-Side and Low-Side Control.

Note: The information on this document is subject to change without notice.