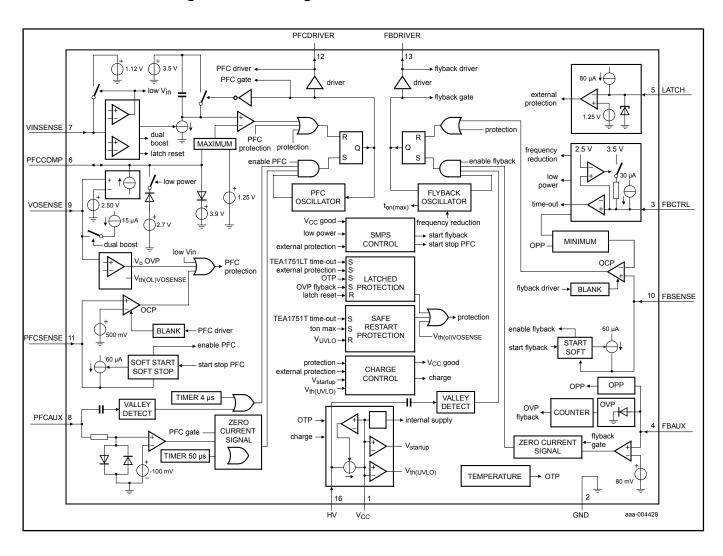

## **TEA1751LT Block Diagram Block Diagram**

View additional information for HV Start-up DCM/QR Flyback Controller with Integrated DCM/QR PFC Controllers.

Note: The information on this document is subject to change without notice.