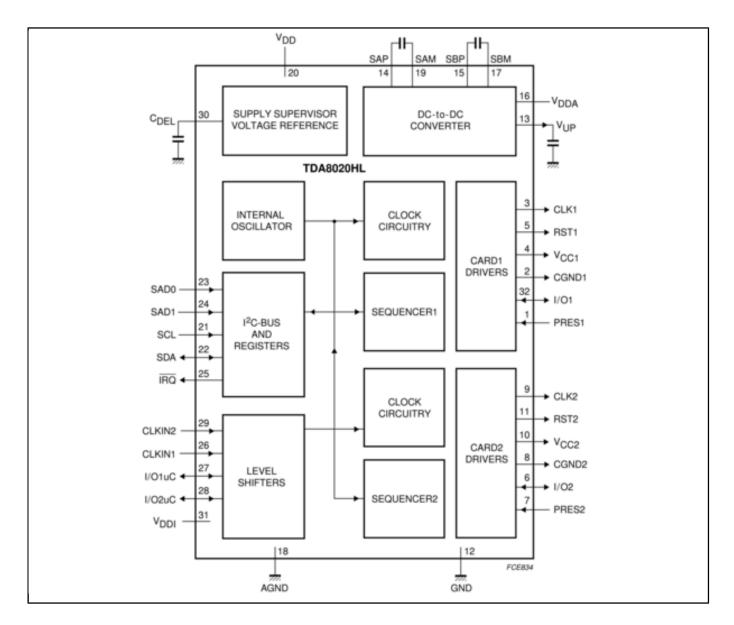

# **Dual IC Card Interface**

# TDA8020HL

Last Updated: Dec 17, 2024

The TDA8020HL is a one-chip dual smart card interface. Controlled by the I<sup>2</sup>C-bus, it guarantees conformity to ISO 7816 or EMV2000 with very few external components.

## Block diagram: TDA8020HL Block Diagram



### View additional information for Dual IC Card Interface.

Note: The information on this document is subject to change without notice.

#### www.nxp.com

NXP and the NXP logo are trademarks of NXP B.V. All other product or service names are the property of their respective owners. The related technology may be protected by any or all of patents, copyrights, designs and trade secrets. All rights reserved. © 2025 NXP B.V.