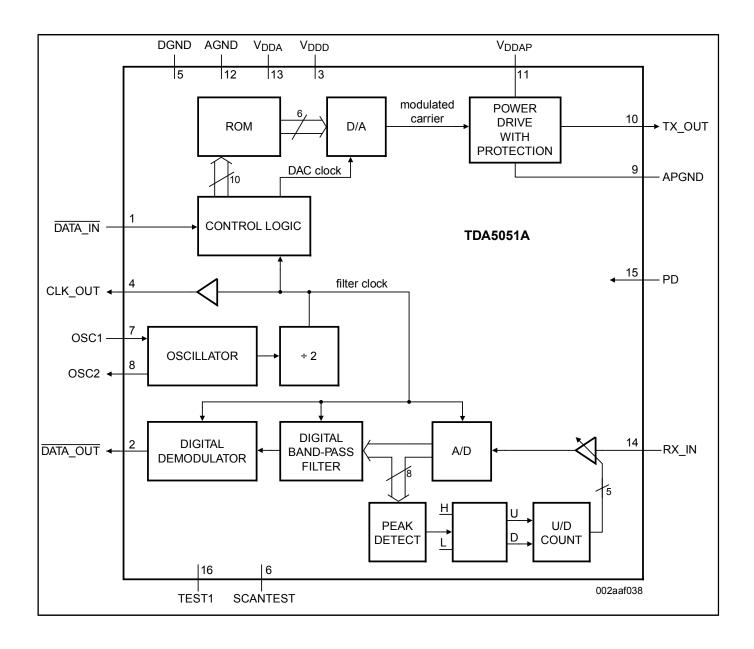

## **UCODE 8/8m Block Diagram Block Diagram**

TDA5051A Block Diagram Block Diagram

**TDA5051A Block Diagram Block Diagram** 

View additional information for Home Automation Modem.

Note: The information on this document is subject to change without notice.