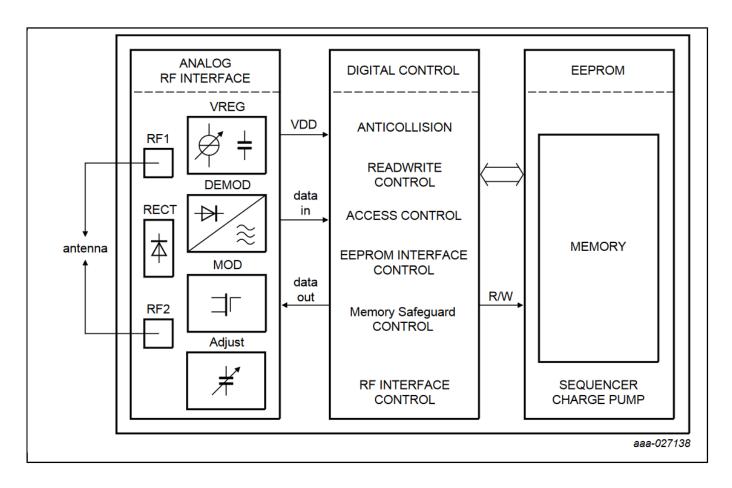

## **UCODE 8/8m Block Diagram Block Diagram**

TDA5051A Block Diagram Block Diagram

**TDA5051A Block Diagram Block Diagram** 

View additional information for Home Automation Modem.

Note: The information on this document is subject to change without notice.