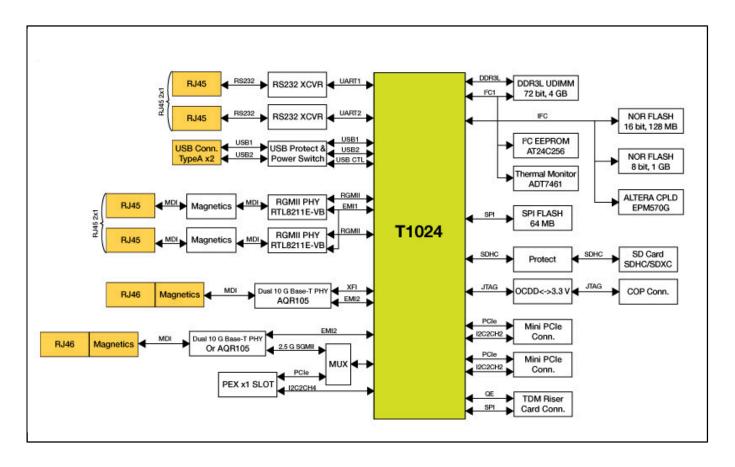

## T1024RDB-BD Block Diagram

View additional information for QorlQ® T1024 Development Board.

Note: The information on this document is subject to change without notice.