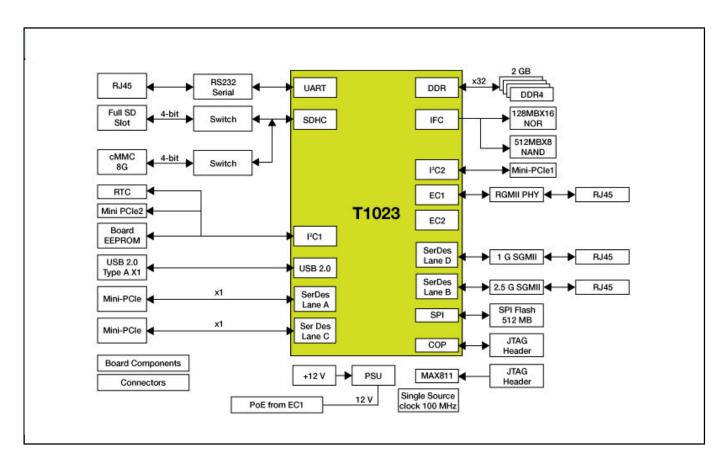

## T1023 RDB BD Block Diagram

View additional information for QorlQ® T1023 Development Board.

Note: The information on this document is subject to change without notice.