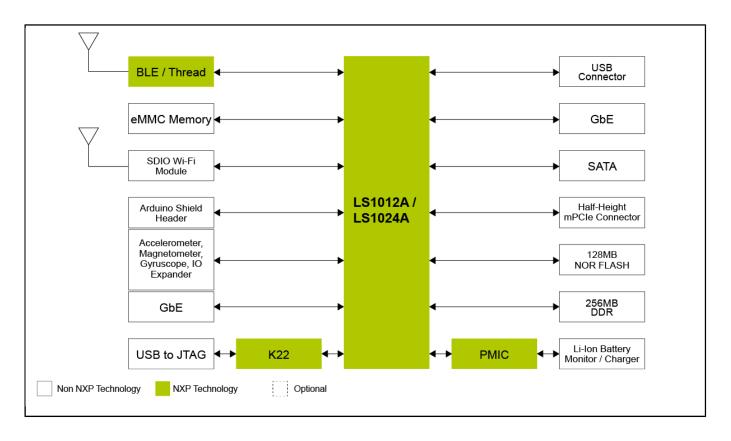

## **Smart Home Gateway Block Diagram**

View additional information for Layerscape LS1012A Smart Home Gateway Reference Design.

Note: The information on this document is subject to change without notice.