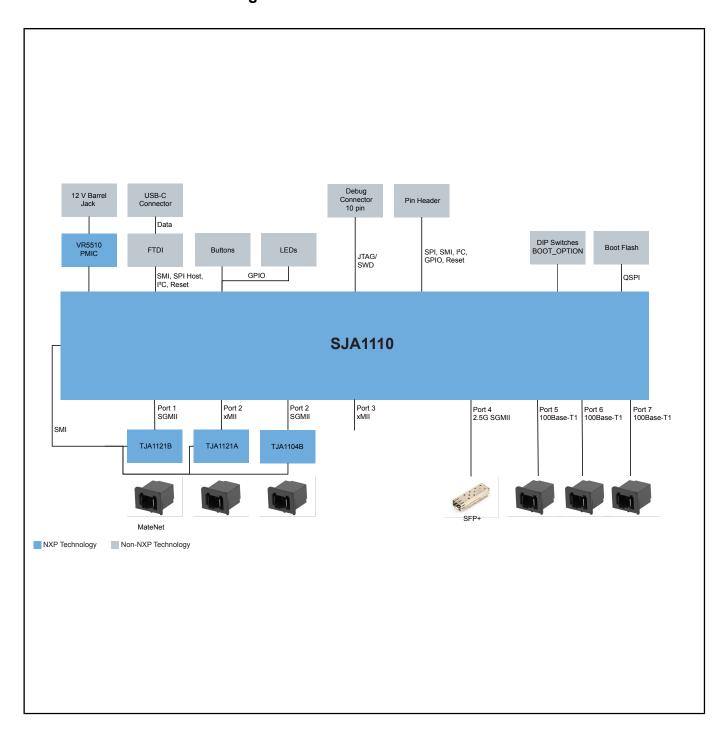

Last Updated: Apr 4, 2025

The SJA1110-MGS-EVM is a compact, cost-effective multi-gig secure evaluation board, ideal for automotive Ethernet use cases. Consisting of the SJA1110 switch along with TJA1121 and TJA1104 PHYs, the board demonstrates MACsec security on both PHYs and enables rapid prototyping with integrated software examples based on Real-Time Drivers (RTDs).

## SJA1110-MGS-EVM Block Diagram

View additional information for SJA1110 Ethernet Switch Multi-Gig Secure Evaluation Board.

Note: The information on this document is subject to change without notice.

**www.nxp.com**NXP and the NXP logo are trademarks of NXP B.V. All other product or service names are the property of their respective owners. The related technology may be protected by any or all of patents, copyrights, designs and trade secrets. All rights reserved. © 2025 NXP B.V.