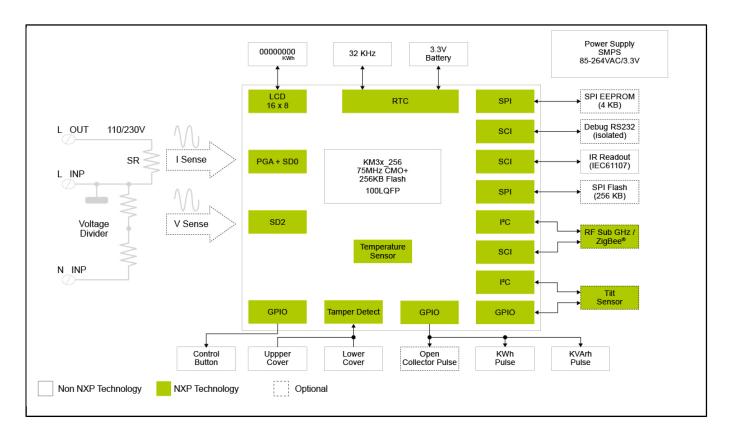

## Single Phase Meter Block Diagram

View additional information for Single-Phase Metering.

Note: The information on this document is subject to change without notice.