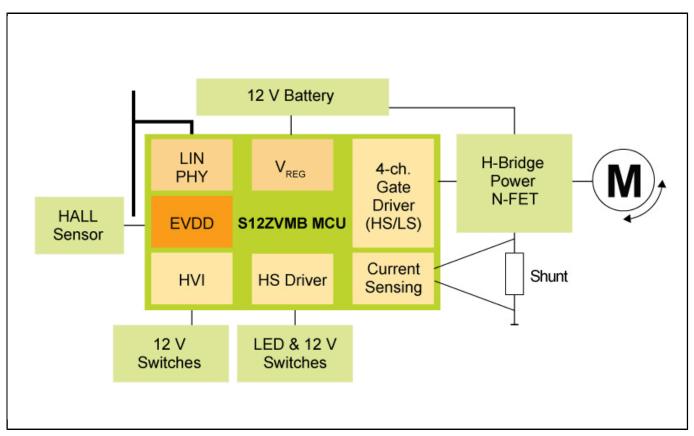

# Mixed-Signal MCU for Automotive and Industrial Motor Control Applications

# S12ZVMB

Last Updated: Mar 5, 2025

The S12ZVMB MCU family provides automotive DC-motor control applications with a combination of integration and scalability. Integrated LIN-PHY, 12V-Vreg, and H-Bridge Gatedriver allow building extremely compact solutions in window lifters, sunroofs or powertrain actuators.

### S12ZVMB Block Diagram



## S12ZVMB Device Image Block Diagram



#### View additional information for Mixed-Signal MCU for Automotive and Industrial Motor Control Applications.

Note: The information on this document is subject to change without notice.

#### www.nxp.com

NXP and the NXP logo are trademarks of NXP B.V. All other product or service names are the property of their respective owners. The related technology may be protected by any or all of patents, copyrights, designs and trade secrets. All rights reserved. © 2025 NXP B.V.