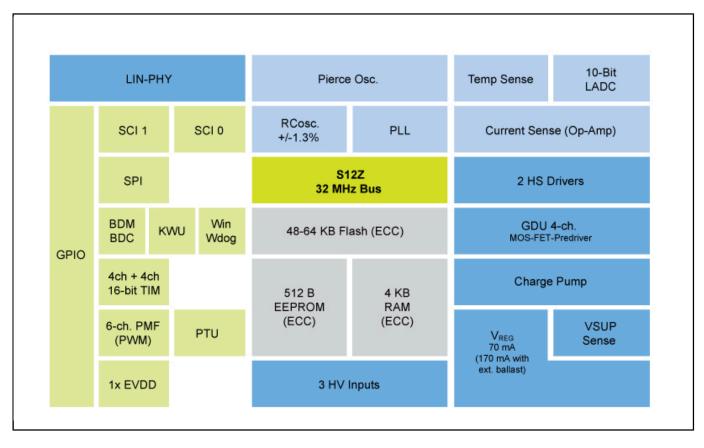

# Mixed-Signal MCU for Automotive and Industrial Motor Control Applications

# S12ZVMB

Last Updated: Mar 5, 2025

The S12ZVMB MCU family provides automotive DC-motor control applications with a combination of integration and scalability. Integrated LIN-PHY, 12V-Vreg, and H-Bridge Gatedriver allow building extremely compact solutions in window lifters, sunroofs or powertrain actuators.

### S12ZVMB Block Diagram



## S12ZVMB Device Image Block Diagram



#### View additional information for Mixed-Signal MCU for Automotive and Industrial Motor Control Applications.

Note: The information on this document is subject to change without notice.

#### www.nxp.com

NXP and the NXP logo are trademarks of NXP B.V. All other product or service names are the property of their respective owners. The related technology may be protected by any or all of patents, copyrights, designs and trade secrets. All rights reserved. © 2025 NXP B.V.