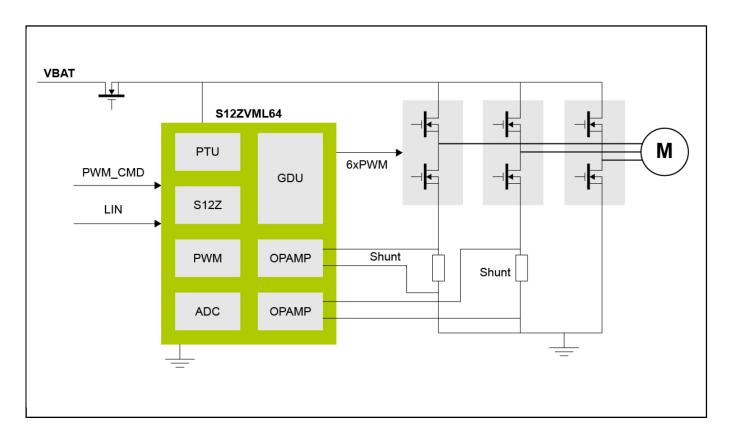

## 3-Phase Water Pump Block Diagram

View additional information for S12ZVM 3-Phase Electrical Water Pump (EWP) Reference Design.

Note: The information on this document is subject to change without notice.