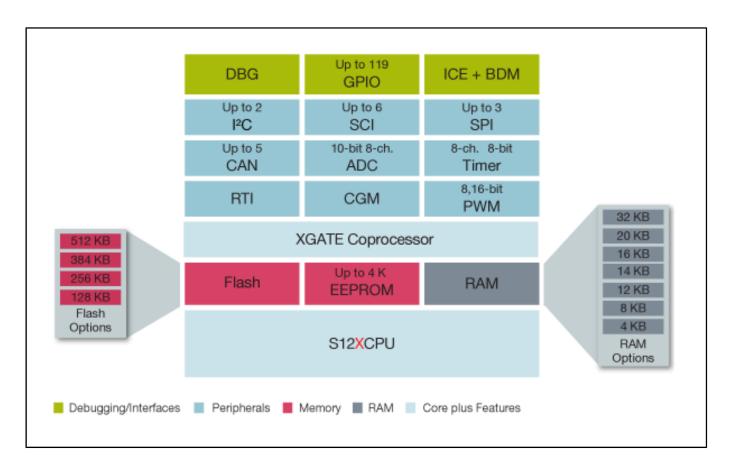

## S12XD Microcontroller Block Diagram Block Diagram

View additional information for S12XD Automotive and Industrial Microcontrollers (MCUs).

Note: The information on this document is subject to change without notice.