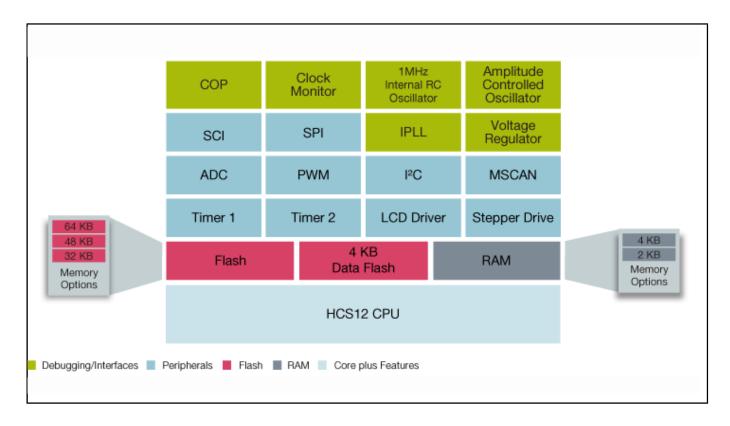

## S12HY Microcontroller Block Diagram Block Diagram

View additional information for S12HY Scalable Value Line Cluster Solutions Microcontrollers (MCUs) with CAN.

Note: The information on this document is subject to change without notice.