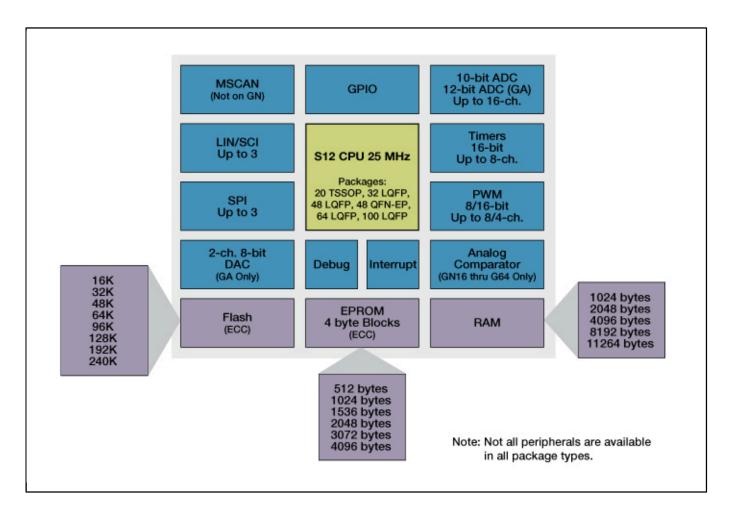

## S12G Microcontroller Block Diagram Block Diagram

View additional information for Ultra-Reliable S12G General Purpose Automotive and Industrial Microcontrollers.

Note: The information on this document is subject to change without notice.