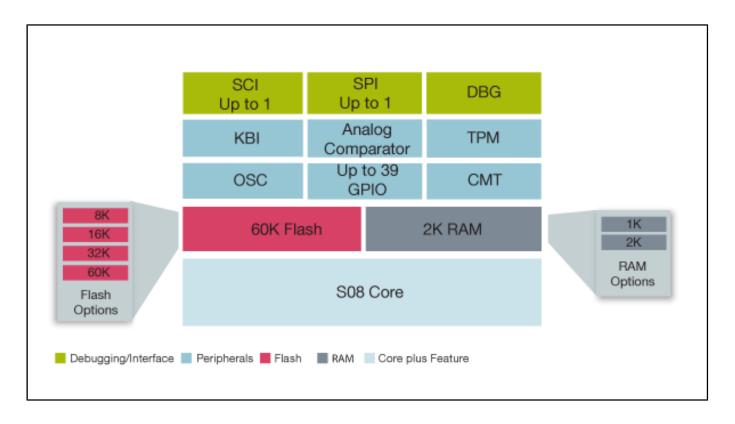

Other features, depending on family member, include a carrier modulation timer for infrared remote control communications, a serial communications interface (SCI), serial peripheral interface (SPI), an analog comparator and two programmable timer channels.

## Freescale S08R Microcontroller Block Diagram Block Diagram

View additional information for 8-bit S08RC, S08RD, S08RE and S08RG MCUs.

Note: The information on this document is subject to change without notice.