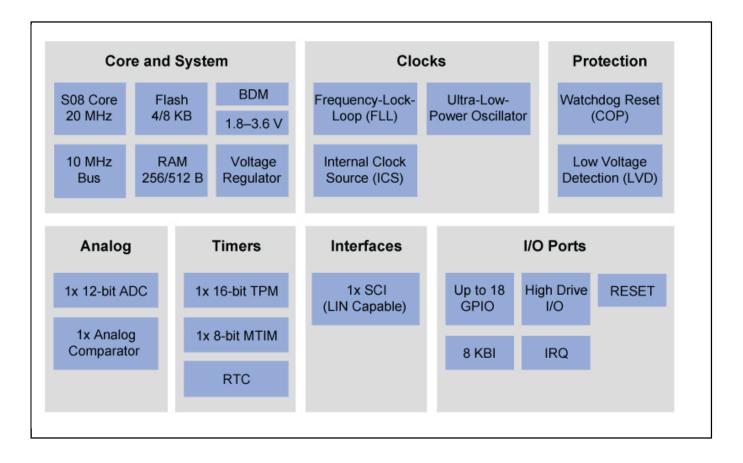

## S08QL

Last Updated: Mar 5, 2025

The S08QL family provide extreme energy efficiency at a voltage range of 1.8 to 3.6V, suitable for cost-effective, battery sensitive, portable, low-power applications. QL8 offers low-power features such as two ultra-low-power stop modes, low-power run and wait for modes, 6 µs wake-up time, ultra-low-power external oscillator and clock gating registers to disable clocks to unused peripherals. Besides low-power, QL8 supports up to 8 KB of flash memory. It consists of an 8-bit module timer, a 16-bit timer/PWM (TPM), UART, RTC, 12-bit ADC and analog comparator. QL8 can be powered down to 1.8V and still able to operate at maximum 20 MHz CPU speed.

## S08QL MCU Block Diagram Block Diagram

View additional information for 8-bit 3V Low-Power MCUs.

Note: The information on this document is subject to change without notice.