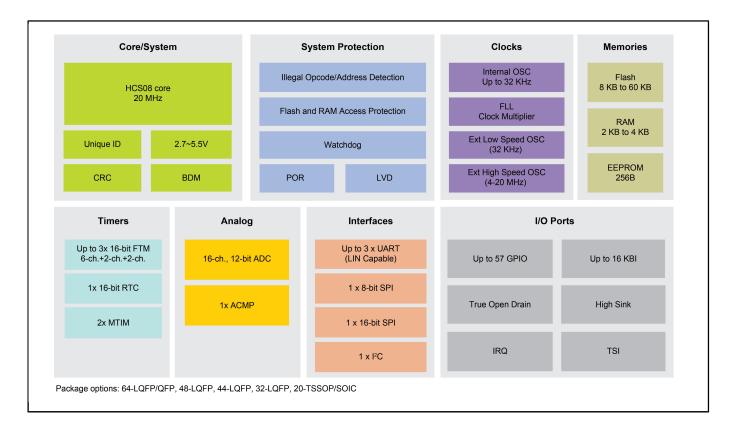

## MC9S08PT Series Block Diagram Block Diagram

View additional information for 8-bit 5V Full-featured MCU with EEPROM and TSI.

Note: The information on this document is subject to change without notice.