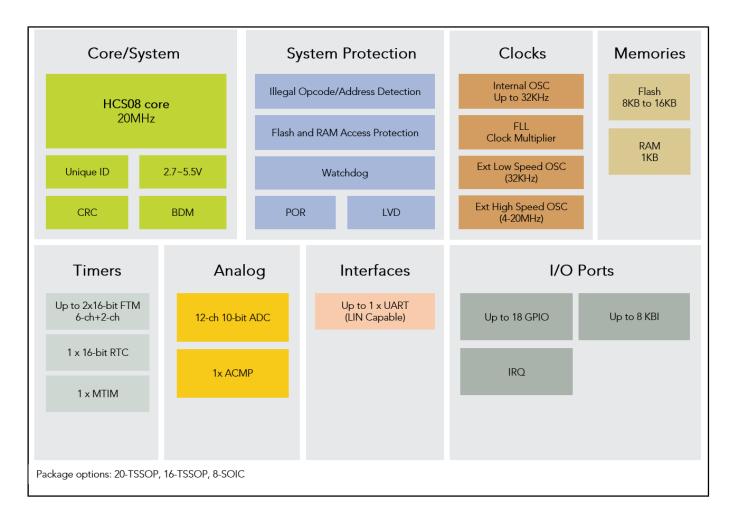

## MC9S08PLS Series Block Diagram Block Diagram

View additional information for 8-bit 5V MCU with Streamlined Features.

Note: The information on this document is subject to change without notice.