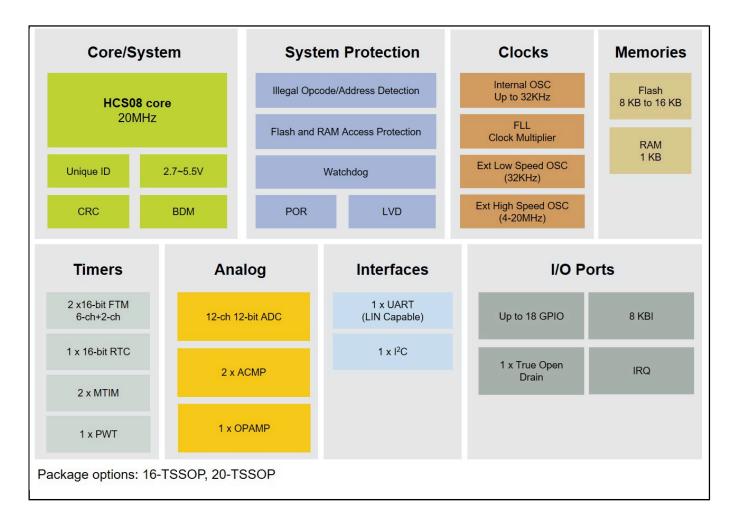

## MC9S08PB-BD Block Diagram

View additional information for 8-bit 5V Full-featured MCU with Rich Analog.

Note: The information on this document is subject to change without notice.