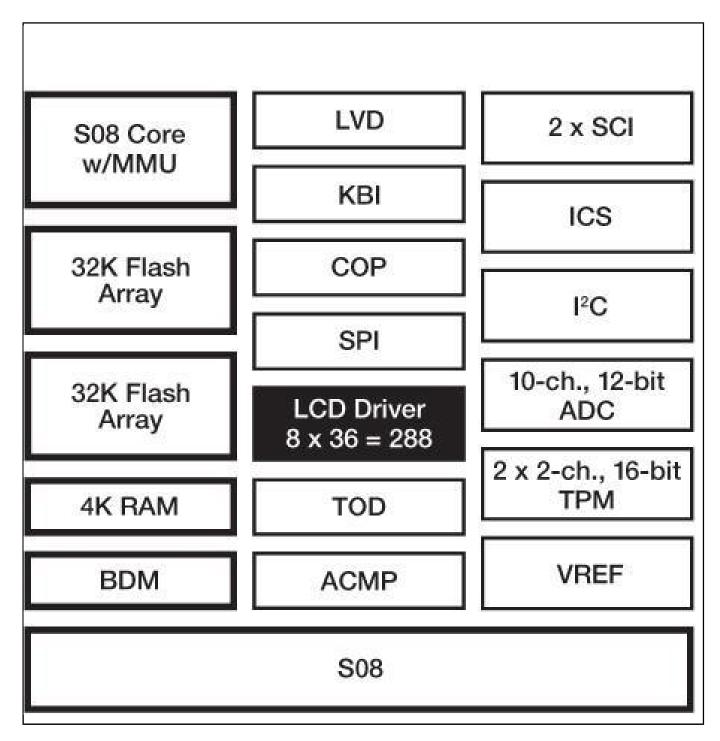

## S08LL

Last Updated: Mar 5, 2025

The S08LL 8-bit segment LCD microcontroller family is ideal for battery-powered applications such as medical diagnostics or handheld appliances. The S08LL family extends battery life with comprehensive low-power technology, speeds development time and eliminates excess cost with its complete tower ecosystem. Test for QC preview?