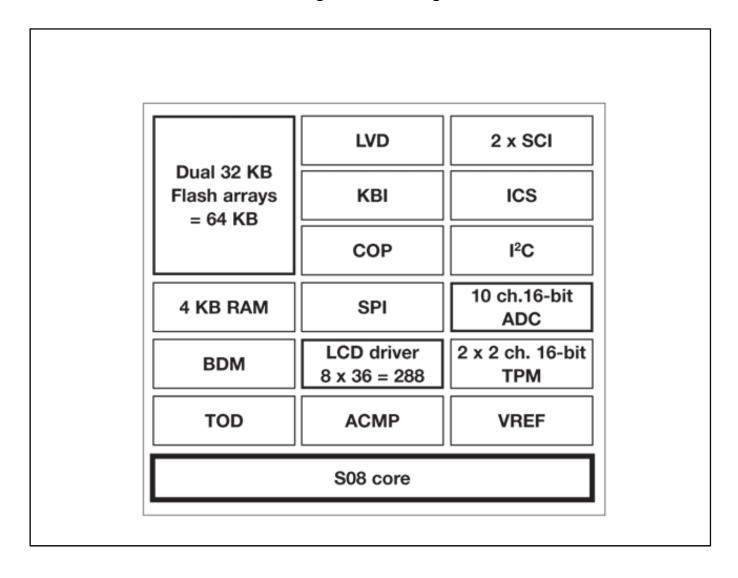

## NXP S08LH Microcontroller Block Diagram Block Diagram

View additional information for 8-bit with LCD Driver LH MCUs.

Note: The information on this document is subject to change without notice.