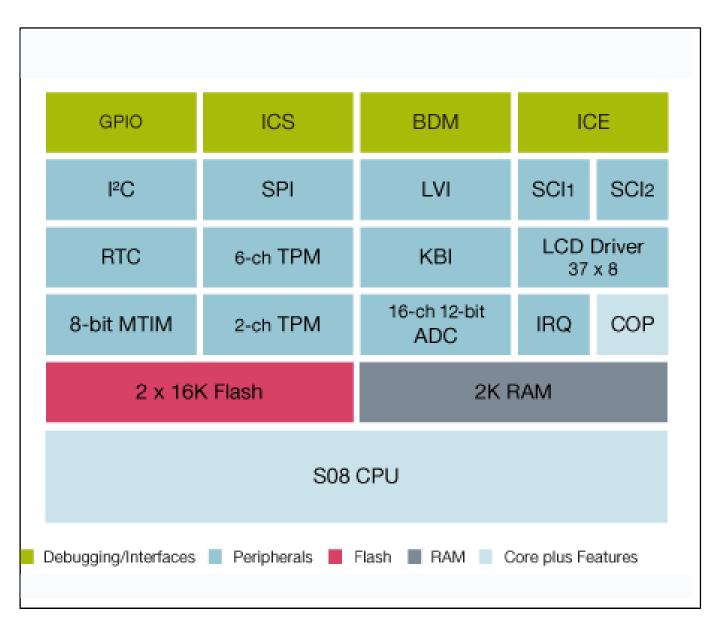

## S08LG Microcontroller Block Diagram Block Diagram

S08LG32 Instrument Cluster Block Diagram