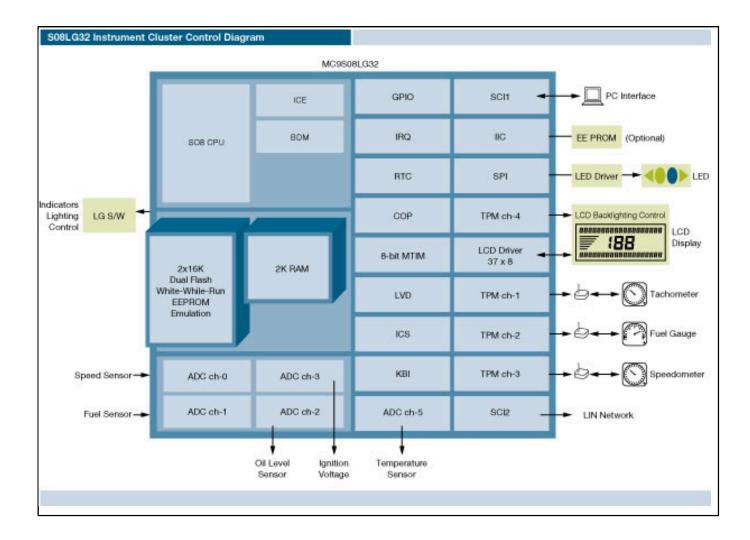

## S08LG Microcontroller Block Diagram Block Diagram

S08LG32 Instrument Cluster Block Diagram