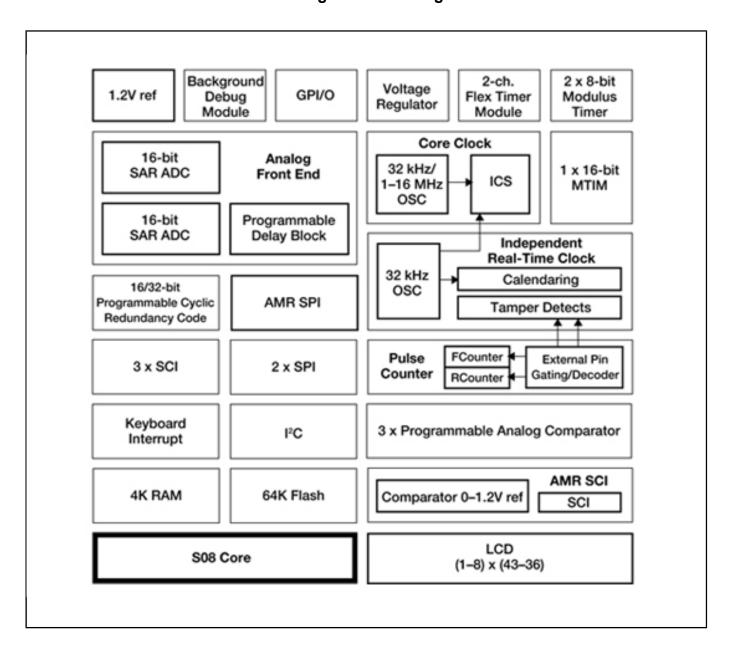

## NXP S08GW Microcontroller Block Diagram Block Diagram

View additional information for 8-bit LCD GW MCUs.

Note: The information on this document is subject to change without notice.