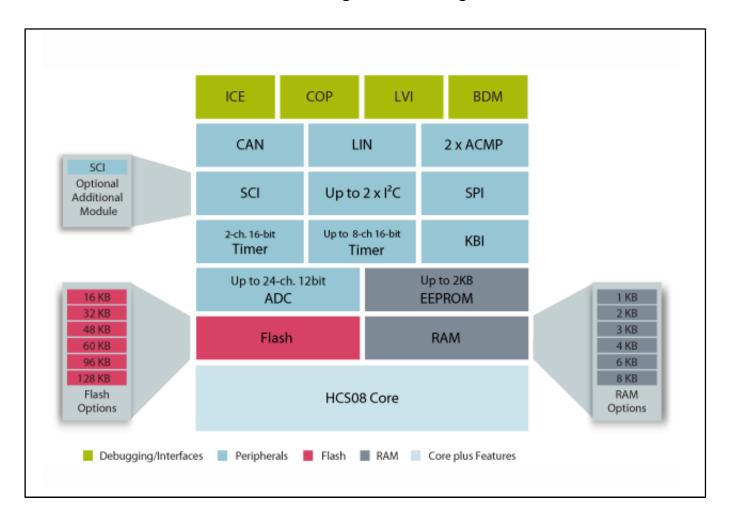

## Freescale S08D Microcontroller Block Diagram Block Diagram

View additional information for 8-bit Cost-Effective with CAN D MCUs.

Note: The information on this document is subject to change without notice.