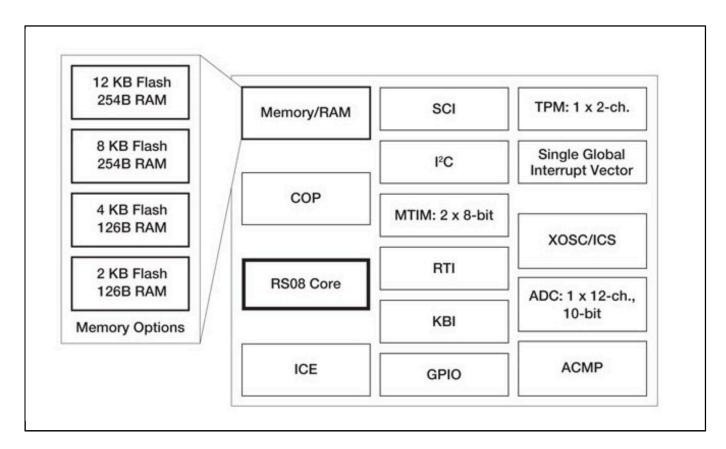

## S08KB Microcontroller Block Diagram Block Diagram

View additional information for 8-bit RS08KB Family of Microcontrollers (MCUs).

Note: The information on this document is subject to change without notice.