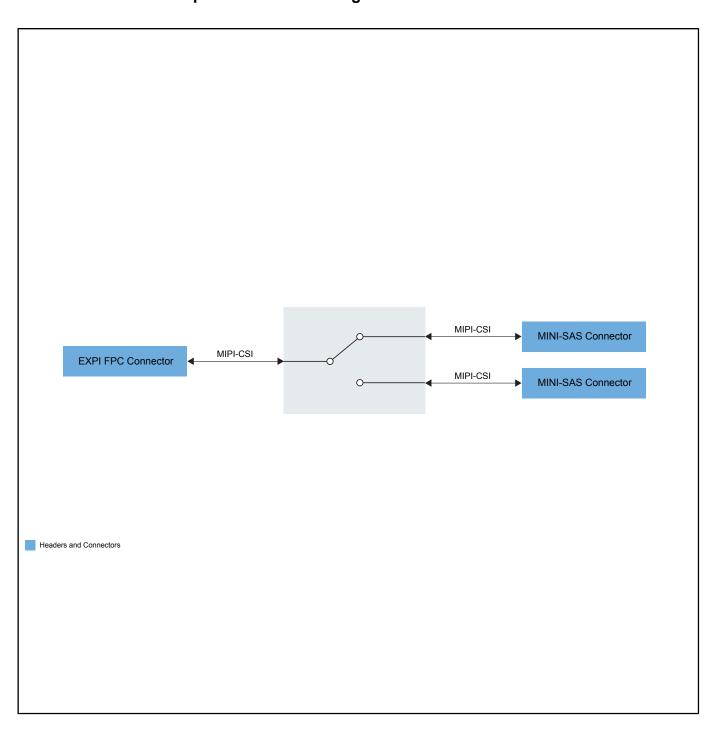

## RPI-CAM-MINISAS NEW

Active

Last Updated: Apr 23, 2025

The RPI-CAM-MINISAS is an adapter board for connecting the RPi-CAM-MIPI camera card to a mother board with MINISAS connector. It also supports connecting a MIPI-CSI camera card with MINISAS connector to a mother board with EXPI 22-pin FPC connector

## **RPI-CAM-MINISAS Adapter Board Block Diagram**

View additional information for RPI-CAM-MINISAS.

Note: The information on this document is subject to change without notice.

**www.nxp.com**NXP and the NXP logo are trademarks of NXP B.V. All other product or service names are the property of their respective owners. The related technology may be protected by any or all of patents, copyrights, designs and trade secrets. All rights reserved. © 2025 NXP B.V.