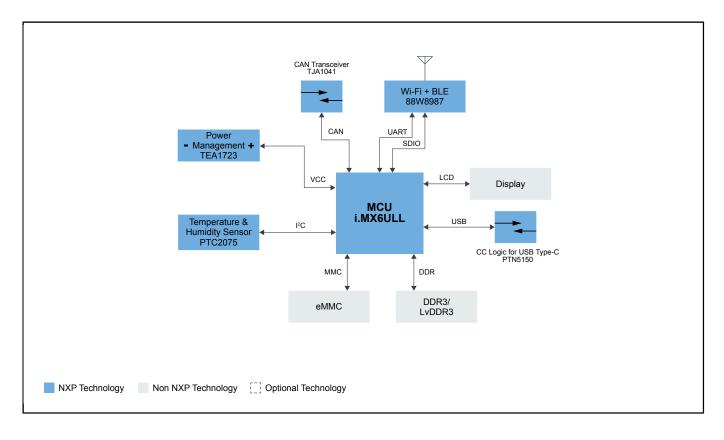

## **RESIDENTIAL-THERMOSTAT**

Last Updated: Dec 14, 2024

NXP offers a broad portfolio of sensors and MPUs for your Thermostat applications such the PCT2075 In order to sense the temperature, also this application implements a the i.X6ULL or the i.MX RT1060 which ones allows the communication with a display to monitor the temperature of the house. It also counts with Wi-Fi® and FlexCAN communication for the interaction with the rest of the devices connected to the system of the thermostat.