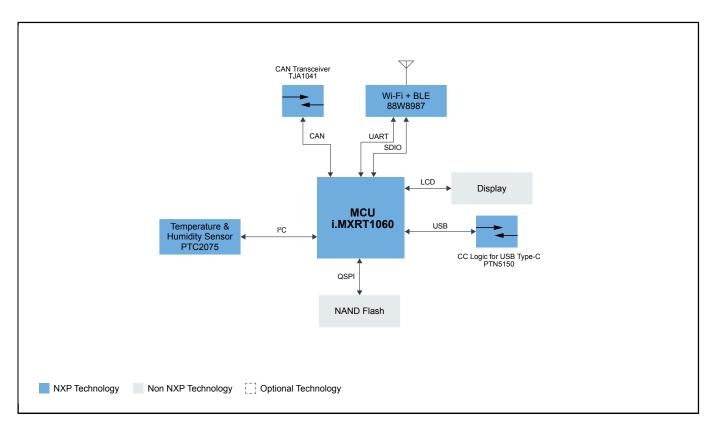

## **RESIDENTIAL-THERMOSTAT**

Last Updated: Dec 14, 2024

NXP offers a broad portfolio of sensors and MPUs for your Thermostat applications such the PCT2075 In order to sense the temperature, also this application implements a the i.X6ULL or the i.MX RT1060 which ones allows the communication with a display to monitor the temperature of the house. It also counts with Wi-Fi® and FlexCAN communication for the interaction with the rest of the devices connected to the system of the thermostat.

## Residential Thermostat i.MXRT1060 Block Diagram