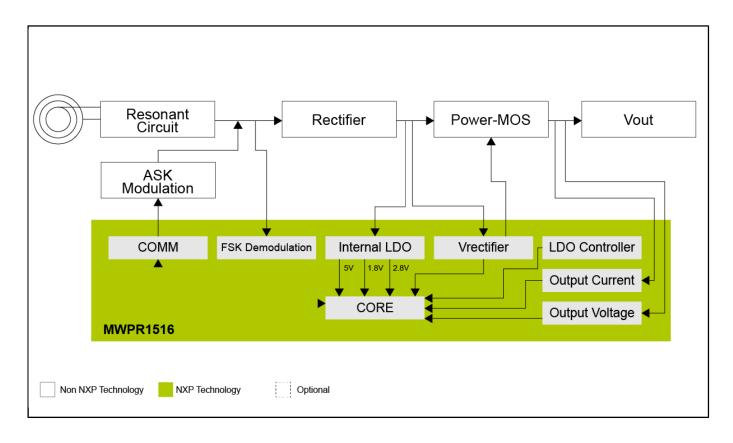

The 15-watt wireless charging receiver reference platform with LDO architecture uses our MWPR1516 receiver controller IC to manage and perform all control functions necessary to implement a wireless charging receiver solution.

# **Wireless Charging Receiver Block Diagram**

View additional information for 15 W LDO Wireless Charging Receiver Reference Design.

Note: The information on this document is subject to change without notice.