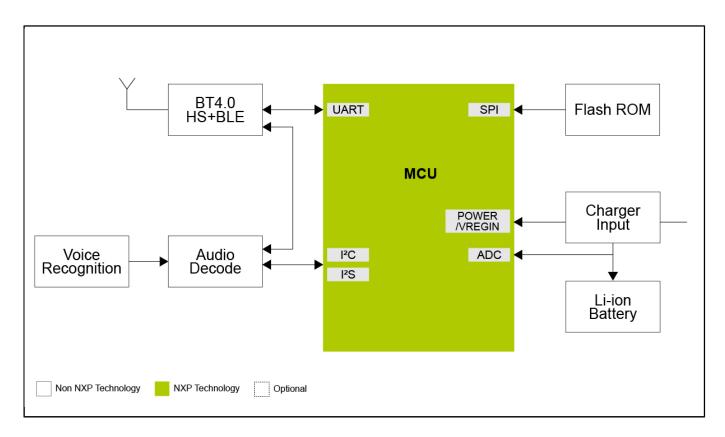

# K22 Wireless Player Reference Design

# RDWLPLAYER

Last Updated: May 1, 2023

This wireless player reference design based on the K22 has the following characteristics:

Stable Bluetooth<sup>®</sup> connection and data transfer. Ultra-small size with a 3.3 x 3.3mm to 5 x 5mm small package provides more flexibility for product shape design. Ultra low-power flexible extensions. MCU pin-to-pin compatibility enables internal storage space upgrade without the need to modify hardware.

K2x USB MCU Family - Fact Sheet

## K22 Wireless Player Block Diagram



### View additional information for K22 Wireless Player Reference Design.

Note: The information on this document is subject to change without notice.

#### www.nxp.com

NXP and the NXP logo are trademarks of NXP B.V. All other product or service names are the property of their respective owners. The related technology may be protected by any or all of patents, copyrights, designs and trade secrets. All rights reserved. © 2025 NXP B.V.