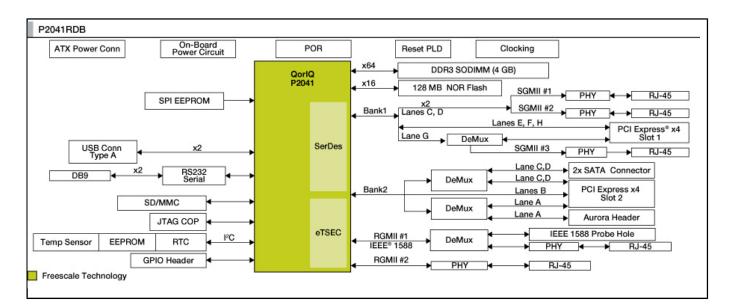

# P2041 QorlQ<sup>®</sup> Development Board

# RDP2041BOARD

Last Updated: Apr 30, 2025

The NXP® P2041RDB is a compact (micro-ATX), highly integrated reference design board featuring the quad-core P2041 device.

The board, with its 1.5 GHz P2041 and rich I/O mix is intended for evaluation of P2041 and P2040 in networking and Ethernet-centric applications, such as control plane and mixed control plane/data plane in switches and routers, unified threat management, base station network interface and baseband cards, aerospace and defense, multifunction printers, factory automation and more.

## **RDP2041BOARD BD Block Diagram**



### View additional information for P2041 QorlQ® Development Board.

Note: The information on this document is subject to change without notice.

#### www.nxp.com

NXP and the NXP logo are trademarks of NXP B.V. All other product or service names are the property of their respective owners. The related technology may be protected by any or all of patents, copyrights, designs and trade secrets. All rights reserved. © 2025 NXP B.V.