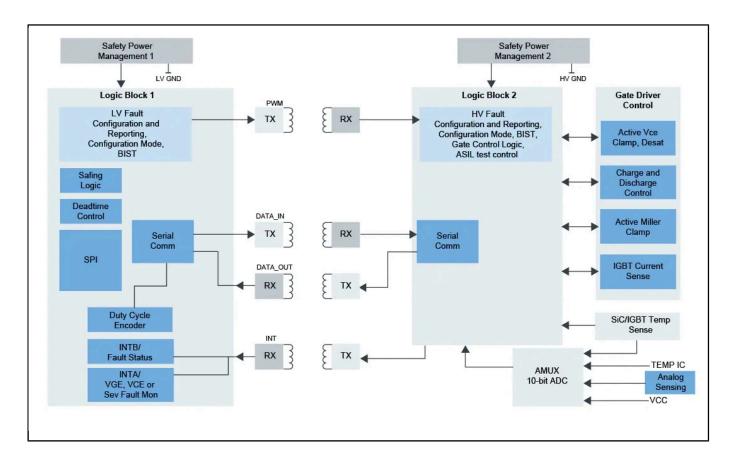

# 3 Phase Inverter Reference Design Using the GD3162 with HybridPACK Drive

# RDGD3162I3PH5EVB

Last Updated: Jun 5, 2024

RDGD3162I3PH5EVB is a three-phase inverter reference design and evaluation board populated with six GD3162 single channel IGBT/SiC MOSFET gate drive devices. The evaluation board is designed to connect to a compatible HybridPACK drive IGBT or SiC module for full three-phase inverter applications development and testing. Included with board is KITGD316xTREVB MCU/translator for communication and testing using Flex GUI software.

## **GD3162 Block Diagram Block Diagram**



### View additional information for 3 Phase Inverter Reference Design Using the GD3162 with HybridPACK Drive.

Note: The information on this document is subject to change without notice.

#### www.nxp.com

NXP and the NXP logo are trademarks of NXP B.V. All other product or service names are the property of their respective owners. The related technology may be protected by any or all of patents, copyrights, designs and trade secrets. All rights reserved. © 2025 NXP B.V.