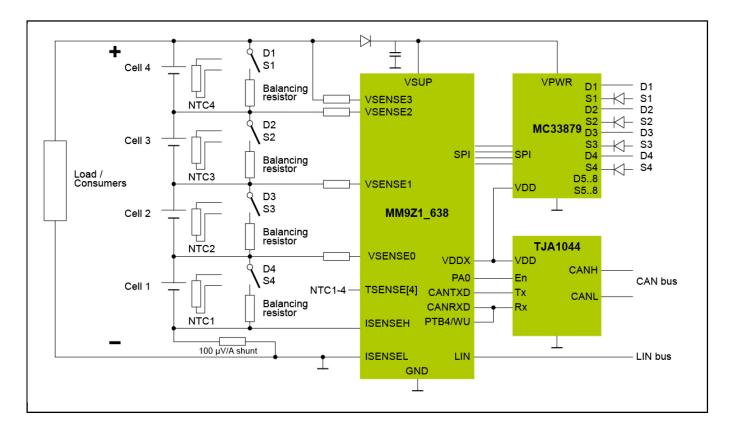

## RD9Z1-638-4Li

Last Updated: Dec 10, 2024

The NXP ® RD9Z1-638-4Li reference design is a battery management system (BMS) for 4-Cell Li-Ion battery applications and features the NXP MM9Z1\_638 Battery Sensor Module. It demonstrates the product capabilities where high EMC performance is required. It also features an 8-pin standalone CAN transceiver to interface with other modules.

## **Cell Lithium Battery Block Diagram**