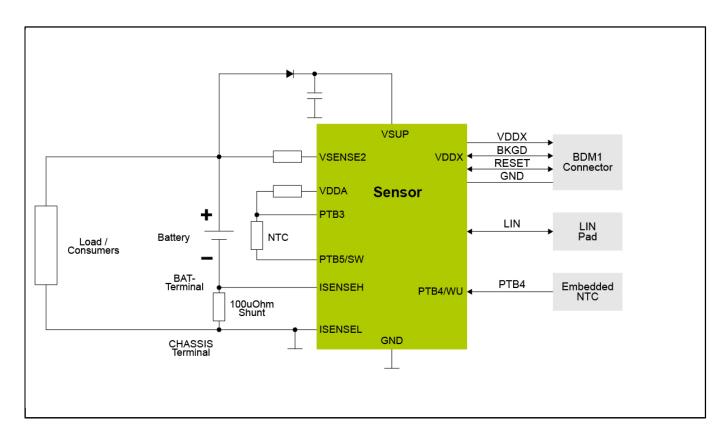

## 12V Battery LIN Block Diagram

View additional information for 12 V Lead-Acid Battery Management System with LIN.

Note: The information on this document is subject to change without notice.