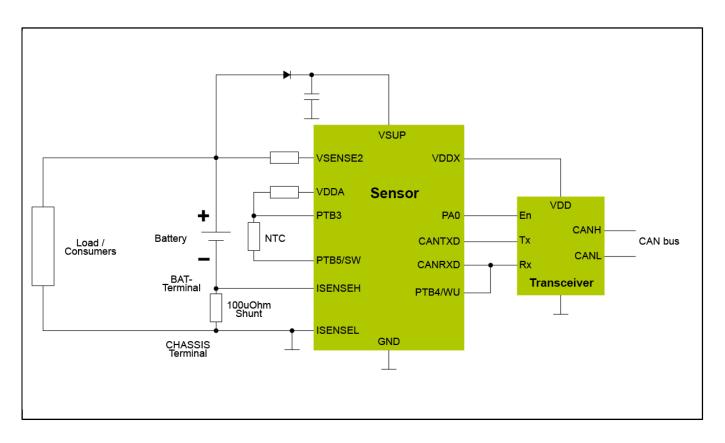

## 12 V Lead-Acid Battery Sensor with CAN

RD9Z1-638-12V-C

Last Updated: Dec 10, 2024

The RD9Z1-638-12V is a battery management system built to demonstrate the MM9Z1J638 Battery Sensor IC capabilities in a 12 V lead-acid application where high EMC performance is required to obtain high accuracy measurements on key battery parameters.

## **Lead-acid Battery Block Diagram**

View additional information for 12 V Lead-Acid Battery Sensor with CAN.

Note: The information on this document is subject to change without notice.