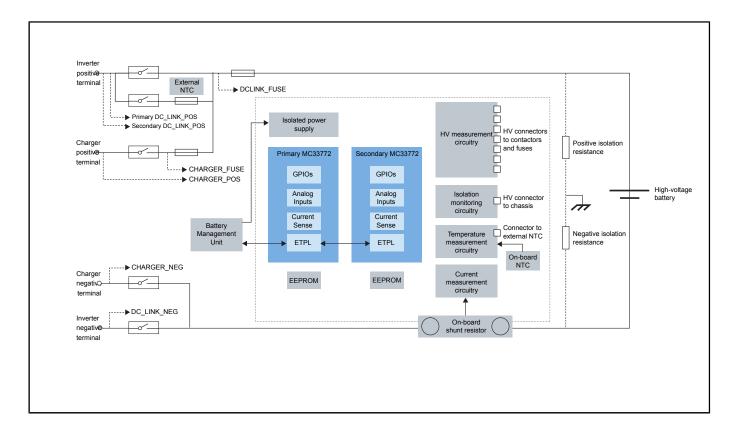

# 800 V Battery Junction Box Using ETPL with MC33772C

# RD772BJBTPL8EVB

Last Updated: Dec 10, 2024

The RD772BJBTPL8EVB is a battery junction box (BJB) reference design with electrical transport protocol link (ETPL) communication. It is meant for rapid prototyping of a 800 V high-voltage battery management system (HVBMS) hardware and software. This board contains two MC33772C battery sensors for redundant high voltage and current measurements and performs isolation measurements.

This board is part of the RD-HVBMSCT800BUN reference design bundle using ETPL.

## RD772BJBTPL8EVB Block Diagram



### View additional information for 800 V Battery Junction Box Using ETPL with MC33772C.

Note: The information on this document is subject to change without notice.

#### www.nxp.com

NXP and the NXP logo are trademarks of NXP B.V. All other product or service names are the property of their respective owners. The related technology may be protected by any or all of patents, copyrights, designs and trade secrets. All rights reserved. © 2025 NXP B.V.