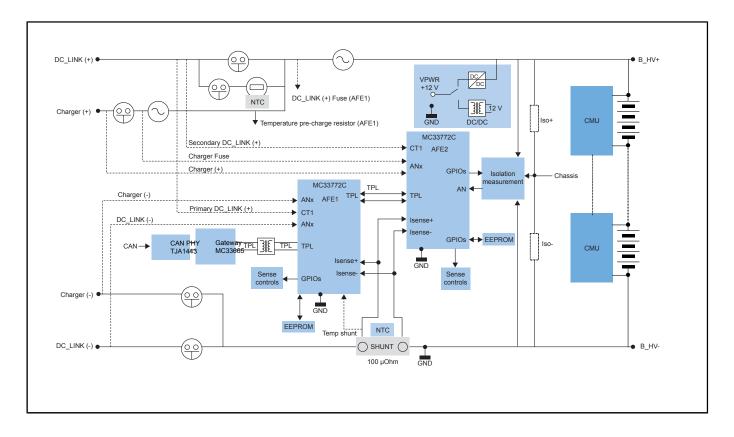

## **RD772BJBCANFDEVB**

Last Updated: Jul 12, 2024

The RD772BJBCANFDEVB is a battery junction box (BJB) reference design with CAN FD communication. It is meant for rapid prototyping of a high-voltage battery management system (HVBMS) hardware and software. This board contains two MC33772C battery sensors for redundant high voltage and current measurements and performs isolation measurements.

### **RD772BJBCANFDEVB Block Diagram**