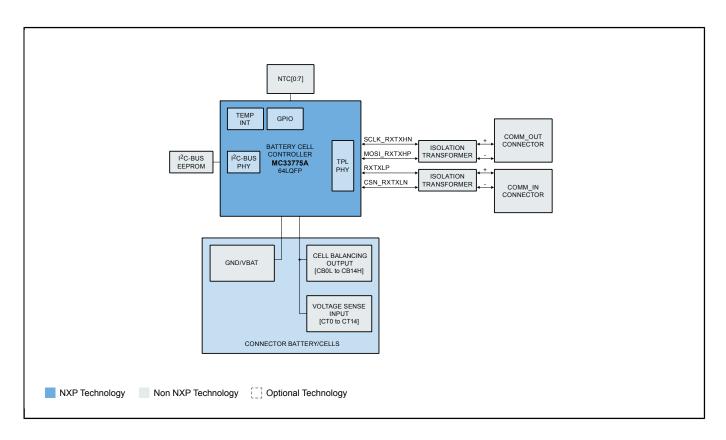

## MC33775A Evaluation Board with Isolated Daisy Chain Communication

## RD33775ADSTEVB

Last Updated: Jul 12, 2024

The RD33775ADSTEVB evaluation board (EVB) features the MC33775A, a 14-channel battery cell controller for automotive and industrial Li-ion battery applications. It is a reference cell monitoring unit (CMU), designed to support customer development and evaluation.

The board can be connected to NXP 14-cell battery emulator or a customer Li-ion battery module with 4-14 cells in series. It supports cell voltage measurement, passive cell balancing and GPIOs.

## MC33775A Evaluation Board with Isolated ETPL Daisy Chain Communication Block Diagram

View additional information for MC33775A Evaluation Board with Isolated Daisy Chain Communication.

Note: The information on this document is subject to change without notice.