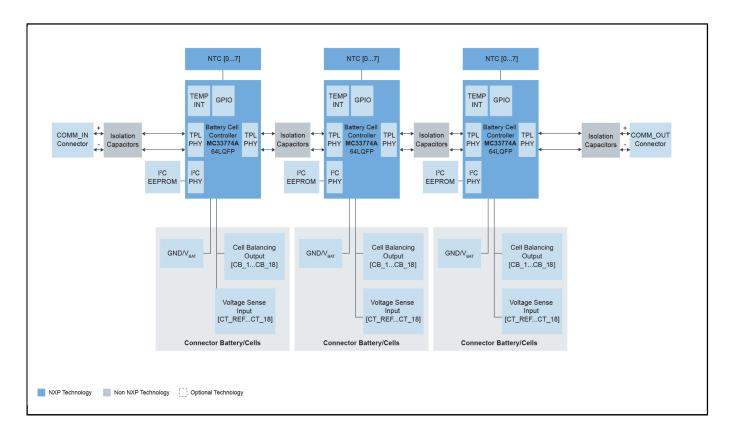

## RD33774PC3EVB

Last Updated: Dec 10, 2024

The RD33774PC3EVB is a centralized cell monitoring unit (CMU) reference design with electrical transport protocol link (ETPL) communication. It is ideal for rapid prototyping of a 800 V high-voltage battery management system (HVBMS) hardware and software. This board contains three MC33774 analog front ends (AFEs) in a daisy chain.

## RD33774PC3EVB Block Diagram

View additional information for HVBMS Centralized Cell Monitoring Unit Using ETPL with MC33774ATP.

Note: The information on this document is subject to change without notice.