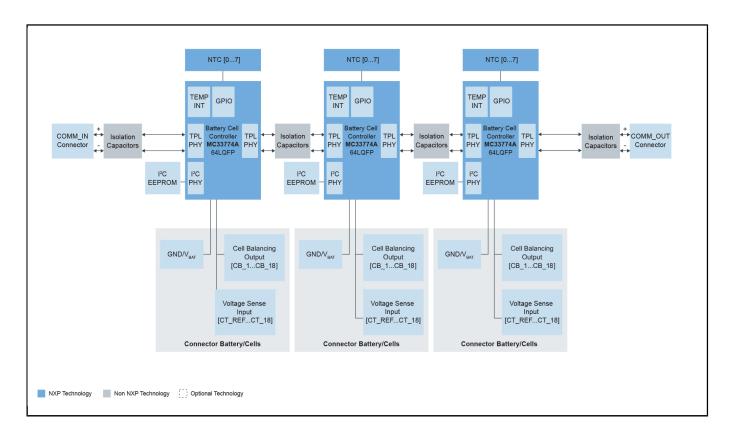

## RD33774CNT3EVB

Last Updated: Jul 12, 2024

The RD33774CNT3EVB is a centralized cell monitoring unit (CMU) reference design with electrical transport protocol link (ETPL) communication. It is meant for rapid prototyping of a 800 V high-voltage battery management system (HVBMS) hardware and software. This board contains three MC33774 analog front ends (AFEs) in a daisy chain.

## RD33774CNT3EVB Block Diagram

View additional information for HVBMS Centralized Cell Monitoring Unit Using ETPL with MC33774ATA.

Note: The information on this document is subject to change without notice.