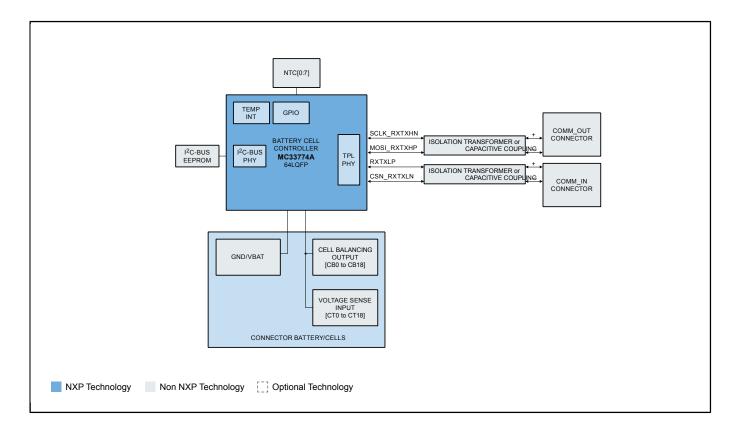

## MC33774A Evaluation Board with Isolated ETPL Daisy Chain Communication Block Diagram