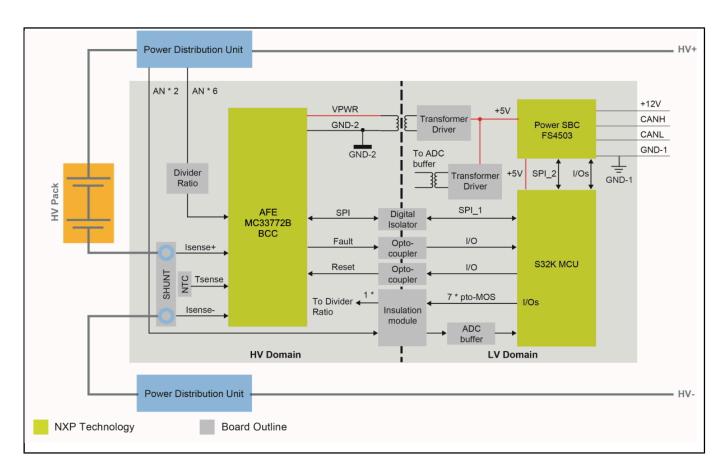

## RD33772BJBEVM BD Block Diagram

View additional information for High Voltage Battery Junction Box Reference Design.

Note: The information on this document is subject to change without notice.