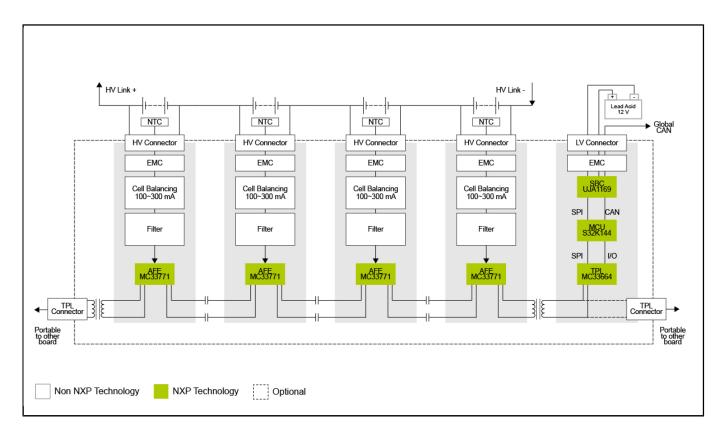

# RD33771CNTREVM

Last Updated: Oct 24, 2024

RD33771CNTREVM is a reference design for mixed centralized-distributed architecture battery management systems (BMS) for electric vehicle applications.

Includes 4x BCC on the board controlled by 1x S32K1xx MCU, communication by transformer isolation or capacitor isolation. Several of these boards can be linked by TPL twisted wire daisy chain and controlled by other battery management units to fit more automotive battery management cases.

## **RD33771CNTREVM Block Diagram Block Diagram**