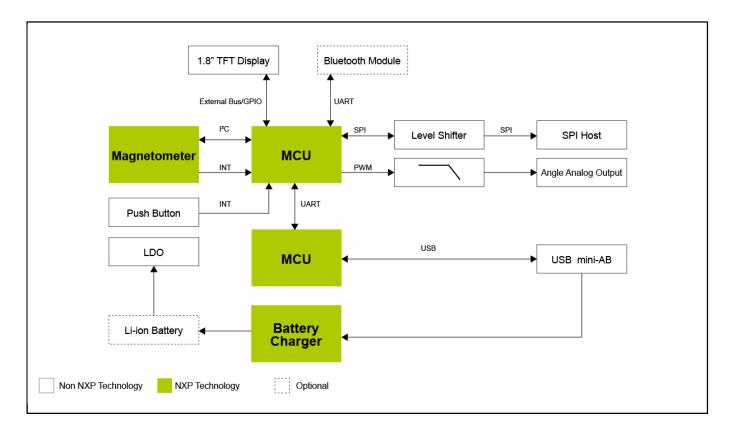

## **Magnetic Rotary Encoder Block Diagram**

View additional information for KL46Z Magnetic Rotary Encoder Reference Design.

Note: The information on this document is subject to change without notice.