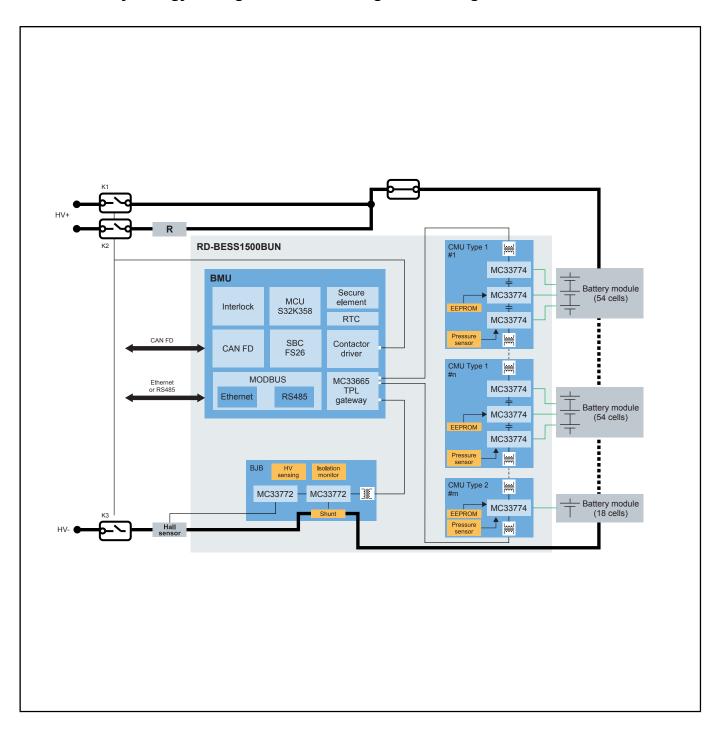

## 1500 V Battery Energy Storage Reference Design Block Diagram

View additional information for 1500 V Battery Energy Storage Reference Design.

Note: The information on this document is subject to change without notice.